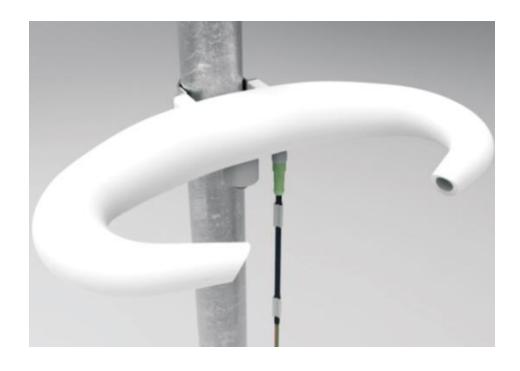

# Visibility Sensor METEOS 151

**ORT/SD-METEOS 151** 

ortana

## Sensor METEOS 151

**ORT/SD-METEOS 151** 

Ortana Visibility sensor measures atmospheric visibility by determining the amount of light scattered by different particles (smoke, dust, haze, fog, rain or snow) in the air that pass through the optical sample volume.