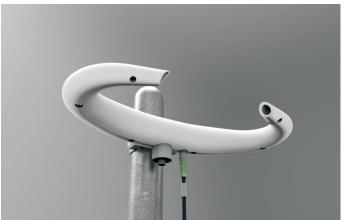

# Visibility Sensor METEOS 151

**ORT/SD-METEOS 151** 

ortana

## Sensor METEOS 151

**ORT/SD-METEOS 151** 

Ortana Visibility sensor measures atmospheric visibility by determining the amount of light scattered by different particles (smoke, dust, haze, fog, rain or snow) in the air that pass through the optical sample volume.