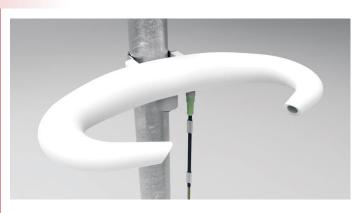

# Visibility Sensor METEOS 151

**ORT/SD-METEOS 151** 

ortana

## Sensor METEOS 151

**ORT/SD-METEOS 151** 

Ortana Visibility sensor measures atmospheric visibility by determining the amount of light scattered by different particles (smoke, dust, haze, fog, rain or snow) in the air that pass through the optical sample volume.